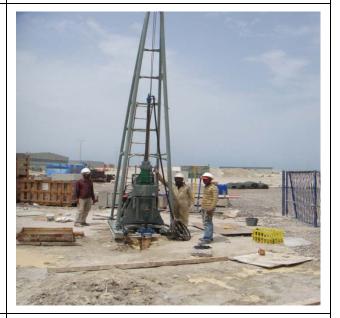

### **INTRODUCTION**

**QEL**-Bahrain is registered with **CRPEP** in Bahrain to practice Geotechnical and Material testing under License No. GC/21, class F by **MINISTRY OF** WORKS. MATERIAL is approved and ENGINEERING DEPARTMENT (MED). The aim is to offer our expertise combined with our experience by providing Independent Technical services to the construction and other industries related to quality, performance and other aspects of Materials in a professional manner. Our field of activities includes (1) Operating a Building Material Testing Laboratory (2) Soil Testing (3) Structural and Building testing (4) Welding and X-ray Testing (5) Water Testing (6) Chemical Analysis (7) Calibration and Metrology (8) Geotechnical and Offshore Investigation.