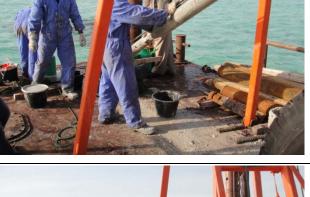

### **INTRODUCTION**

**QEL**-Bahrain is registered with **CRPEP** in Bahrain to practice Geotechnical and Material testing under License No. GC/21, class F by **MINISTRY OF** WORKS. MATERIAL is approved and ENGINEERING DEPARTMENT (MED). The aim is to offer our expertise combined with our experience by providing Independent Technical services to the construction and other industries related to quality, performance and other aspects of Materials in a professional manner. Our field of activities includes (1) Operating a Building Material Testing Laboratory (2) Soil Testing (3) Structural and Building testing (4) Welding and X-ray Testing (5) Water Testing (6) Chemical Analysis (7) Calibration and Metrology (8) Geotechnical and Offshore Investigation.