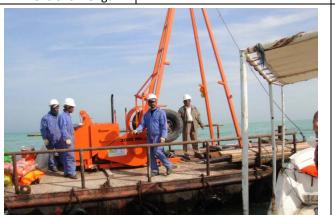

### **INTRODUCTION**

**QEL**-Bahrain is registered with **CRPEP** in Bahrain to practice Geotechnical and Material testing under License No. GC/21, class F by **MINISTRY OF** WORKS. MATERIAL is approved and ENGINEERING DEPARTMENT (MED). The aim is to offer our expertise combined with our experience by providing Independent Technical services to the construction and other industries related to quality, performance and other aspects of Materials in a professional manner. Our field of activities includes (1) Operating a Building Material Testing Laboratory (2) Soil Testing (3) Structural and Building testing (4) Welding and X-ray Testing (5) Water Testing (6) Chemical Analysis (7) Calibration and Metrology (8) Geotechnical and Offshore Investigation.