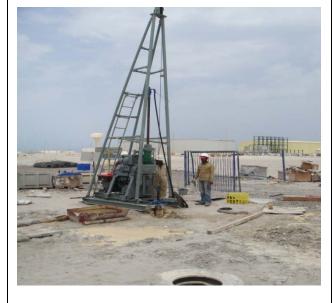

### **INTRODUCTION**

**QEL**-Bahrain is registered with **CRPEP** in Bahrain to practice Geotechnical and Material testing under License No. GC/21, class F by **MINISTRY OF** WORKS. MATERIAL is approved and ENGINEERING DEPARTMENT (MED). The aim is to offer our expertise combined with our experience by providing Independent Technical services to the construction and other industries related to quality, performance and other aspects of Materials in a professional manner. Our field of activities includes (1) Operating a Building Material Testing Laboratory (2) Soil Testing (3) Structural and Building testing (4) Welding and X-ray Testing (5) Water Testing (6) Chemical Analysis (7) Calibration and Metrology (8) Geotechnical and Offshore Investigation.