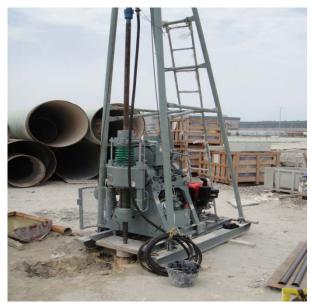

### **INTRODUCTION**

**QEL**-Bahrain is registered with **CRPEP** in Bahrain to practice Geotechnical and Material testing under License No. GC/21, class F by **MINISTRY OF** WORKS. MATERIAL is approved and ENGINEERING DEPARTMENT (MED). The aim is to offer our expertise combined with our experience by providing Independent Technical services to the construction and other industries related to quality, performance and other aspects of Materials in a professional manner. Our field of activities includes (1) Operating a Building Material Testing Laboratory (2) Soil Testing (3) Structural and Building testing (4) Welding and X-ray Testing (5) Water Testing (6) Chemical Analysis (7) Calibration and Metrology (8) Geotechnical and Offshore Investigation.