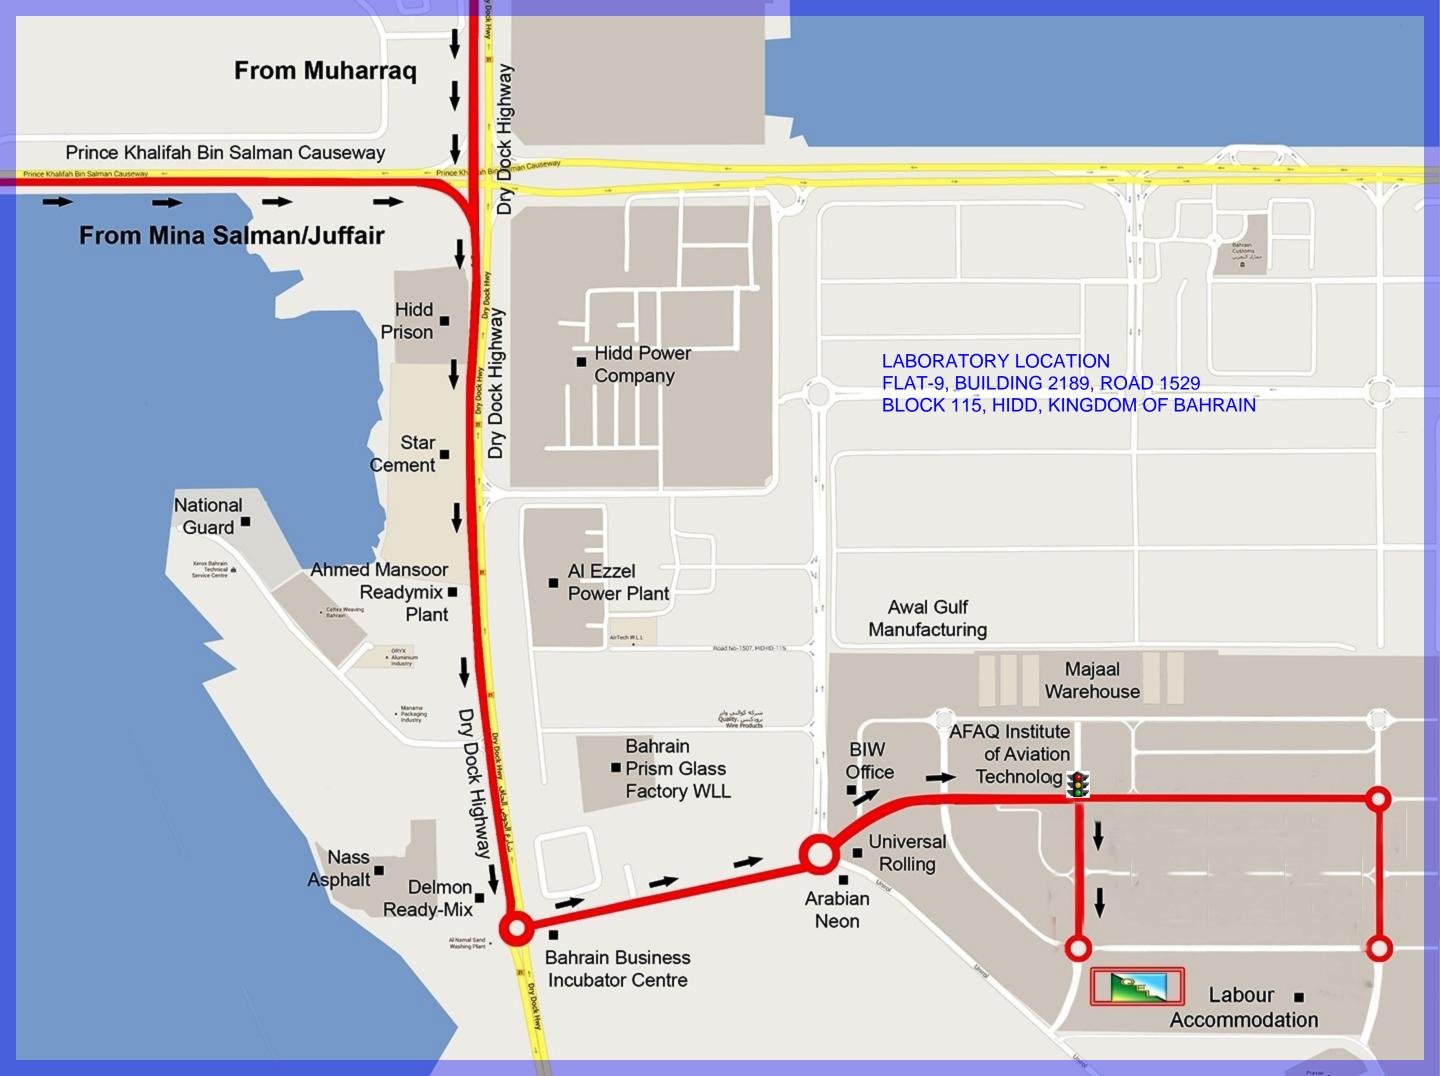

## **QEL-BAHRAIN BRANCH**

COMMERCIAL REGISTRATION NO. BAHRAIN- 76096 CRPEP – LICENCE NO. GC/21-F APPROVED by MINISTRY OF WORKS and MINISTRY OF HOUSING

P.O. Box 50191, Hidd, Kingdom of Bahrain Laboratory Location: Shed- 9, Building 2189, Road 1529, Block 115, Hidd, Kingdom of Bahrain Tel. 973 17250333 Fax: 973 17243562 E-mail: