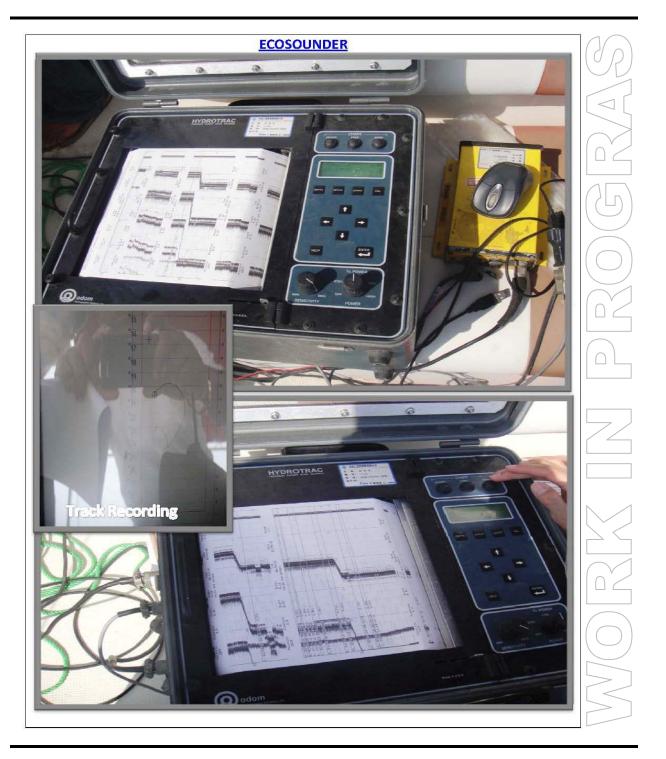

ounder will be interfaced with the Computer navigation and position fixing system so that logging of depth and position occurs simultaneously.

#### Mapping and Reporting

- (a) Plan drawing of the bathymetric survey will be prepared using Auto CAD version on 1:1000 Scale. Levels will be reduced to Bahrain National Survey Datum (NSD) and Admiralty Chart Datum (CD)
- (b) Actual Data will be presented in a tabular ASCII form with Horizontal and Vertical Readings.Horizontal grid will be basedonBahrain National Survey Datum (AIN AL ABD 1970 DATUM UTM ZONE 39) and the Vertical w.r.t NSD and CD.

#### **Photographs**

Typical Photographs taken during the Survey carried out in one of the previous projects is attached.



#### LIST OF MAIN EQUIPMENT S

- ECHO SOUNDER
- DGPS
- AUTOMATE TIDE GAUGE













QEL

PRE-QUALIFICATION DOC.

# **Equipment list**

#### LIST OF EQUIPMENT FOR GEO TECHNICAL INVESTIGATION

Make / Model DANDO Mk2 Unit / Qty 2 Units

Dando 2000 investigator MK2 Drilling Rig With rotary attachment with all accessories like shell and auger tools casing equipments, standard penetration testing equipment, U4 sampling tubes Shelby etc.

#### **GENERAL SPECIFICATIONS**

| Engine Power                            | 18 hp (13kW) @ 1800 rpm                                            |
|-----------------------------------------|--------------------------------------------------------------------|
| Winch (Single Line Pull)                | 2000 kgf                                                           |
| Drilling Depths<br>and Diameters        | 6 inch to 250ft (150