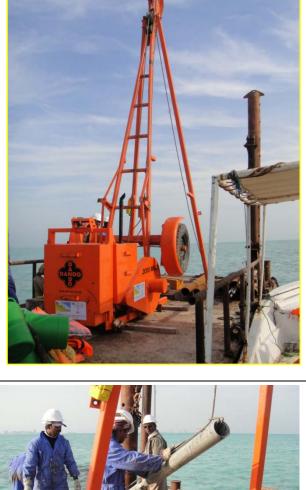

### **INTRODUCTION**

**QEL**-Bahrain is registered with **CRPEP** in Bahrain to practice Geotechnical and Material testing under License No. GC/21, class F by **MINISTRY OF** WORKS. MATERIAL is approved and ENGINEERING DEPARTMENT (MED). The aim is to offer our expertise combined with our experience by providing Independent Technical services to the construction and other industries related to quality, performance and other aspects of Materials in a professional manner. Our field of activities includes (1) Operating a Building Material Testing Laboratory (2) Soil Testing (3) Structural and Building testing (4) Welding and X-ray Testing (5) Water Testing (6) Chemical Analysis (7) Calibration and Metrology (8) Geotechnical and Offshore Investigation.