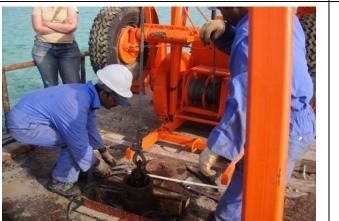

### **INTRODUCTION**

**QEL**-Bahrain is registered with **CRPEP** in Bahrain to practice Geotechnical and Material testing under License No. GC/21, class F by **MINISTRY OF** WORKS. MATERIAL is approved and ENGINEERING DEPARTMENT (MED). The aim is to offer our expertise combined with our experience by providing Independent Technical services to the construction and other industries related to quality, performance and other aspects of Materials in a professional manner. Our field of activities includes (1) Operating a Building Material Testing Laboratory (2) Soil Testing (3) Structural and Building testing (4) Welding and X-ray Testing (5) Water Testing (6) Chemical Analysis (7) Calibration and Metrology (8) Geotechnical and Offshore Investigation.