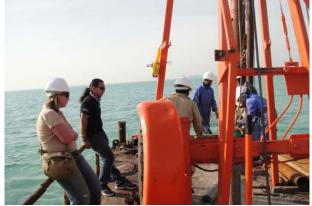

### **INTRODUCTION**

**QEL**-Bahrain is registered with **CRPEP** in Bahrain to practice Geotechnical and Material testing under License No. GC/21, class F by **MINISTRY OF** WORKS. MATERIAL is approved and ENGINEERING DEPARTMENT (MED). The aim is to offer our expertise combined with our experience by providing Independent Technical services to the construction and other industries related to quality, performance and other aspects of Materials in a professional manner. Our field of activities includes (1) Operating a Building Material Testing Laboratory (2) Soil Testing (3) Structural and Building testing (4) Welding and X-ray Testing (5) Water Testing (6) Chemical Analysis (7) Calibration and Metrology (8) Geotechnical and Offshore Investigation.