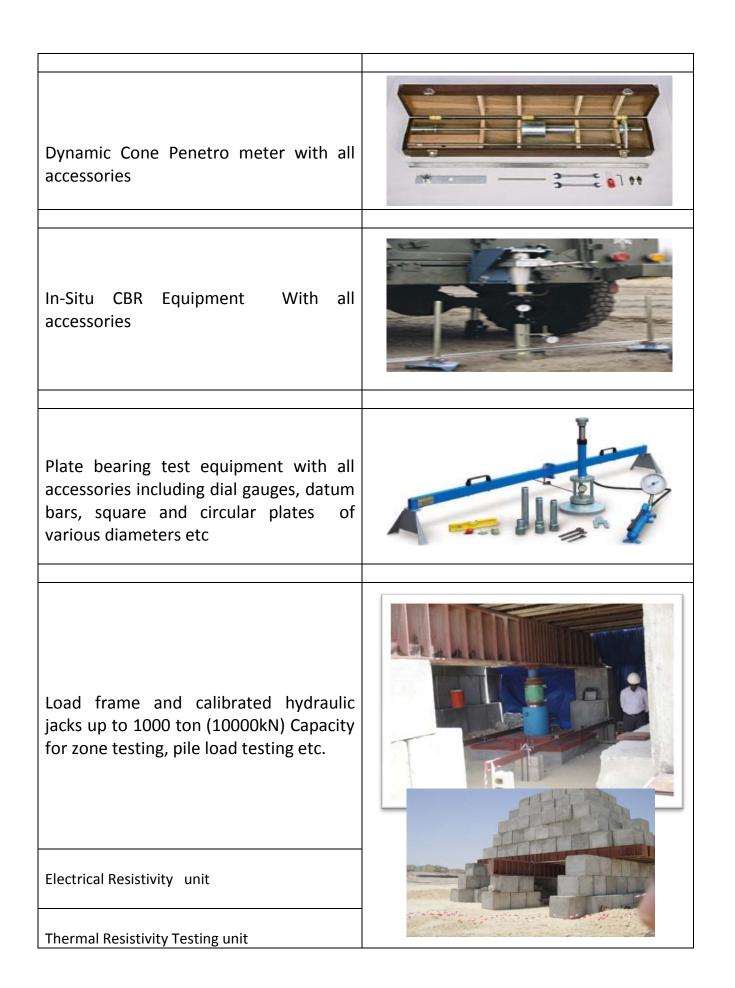

### **INTRODUCTION**

**QEL**-Bahrain is registered with **CRPEP** in Bahrain to practice Geotechnical and Material testing under License No. GC/21, class F by **MINISTRY OF** WORKS. MATERIAL is approved and ENGINEERING DEPARTMENT (MED). The aim is to offer our expertise combined with our experience by providing Independent Technical services to the construction and other industries related to quality, performance and other aspects of Materials in a professional manner. Our field of activities includes (1) Operating a Building Material Testing Laboratory (2) Soil Testing (3) Structural and Building testing (4) Welding and X-ray Testing (5) Water Testing (6) Chemical Analysis (7) Calibration and Metrology (8) Geotechnical and Offshore Investigation.