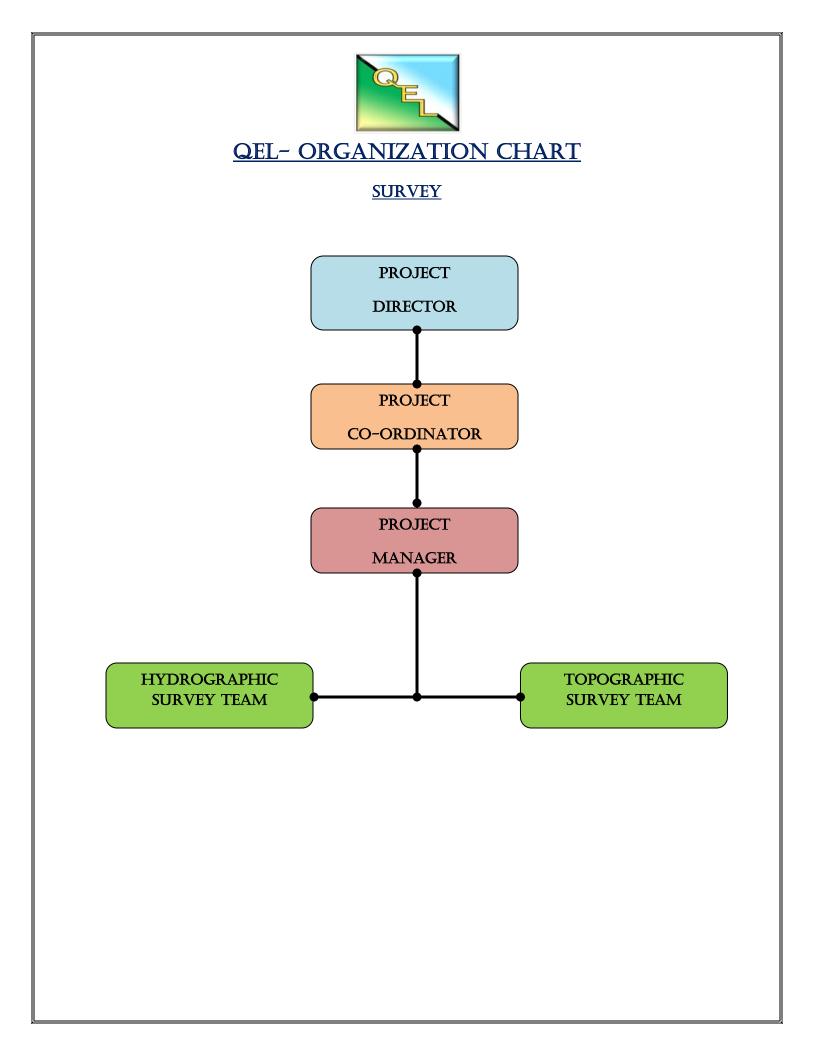

l be interfaced with the Computer navigation and position fixing system so that logging of depth and position occurs simultaneously.

#### Mapping and Reporting

- (a) Plan drawing of the bathymetric survey will be prepared using Auto CAD version on 1:1000 Scale. Levels will be reduced to Bahrain National Survey Datum (NSD) and Admiralty Chart Datum (CD)
- (b) Actual Data will be presented in a tabular ASCII form with Horizontal and Vertical Readings.Horizontal grid will be basedonBahrain National Survey Datum (AIN AL ABD 1970 DATUM UTM ZONE 39) and the Vertical w.r.t NSD and CD.

#### **Photographs**

Typical Photographs taken during the Survey carried out in one of the previous projects is attached.



#### LIST OF MAIN EQUIPMENT S

- ECHO SOUNDER
- DGPS
- AUTOMATE TIDE GAUGE













QEL

PRE-QUALIFICATION DOC.

# **Equipment list**

#### LIST OF EQUIPMENT FOR GEO TECHNICAL INVESTIGATION

Make / Model DANDO Mk2 Unit / Qty 2 Units

Dando 2000 investigator MK2 Drilling Rig With rotary attachment with all accessories like shell and auger tools casing equipments, standard penetration testing equipment, U4 sampling tubes Shelby etc.

#### **GENERAL SPECIFICATIONS**

| Engine Power                            | 18 hp (13kW) @ 1800 rpm                                            |
|-----------------------------------------|--------------------------------------------------------------------|
| Winch (Single Line Pull)                | 2000 kgf                                                           |
| Drilling Depths<br>and Diameters        | 6 inch to 250ft (150mm) (75m)<