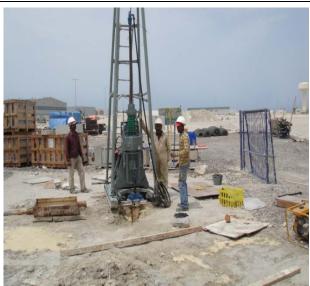

### **INTRODUCTION**

**QEL**-Bahrain is registered with **CRPEP** in Bahrain to practice Geotechnical and Material testing under License No. GC/21, class F by **MINISTRY OF** WORKS. MATERIAL is approved and ENGINEERING DEPARTMENT (MED). The aim is to offer our expertise combined with our experience by providing Independent Technical services to the construction and other industries related to quality, performance and other aspects of Materials in a professional manner. Our field of activities includes (1) Operating a Building Material Testing Laboratory (2) Soil Testing (3) Structural and Building testing (4) Welding and X-ray Testing (5) Water Testing (6) Chemical Analysis (7) Calibration and Metrology (8) Geotechnical and Offshore Investigation.