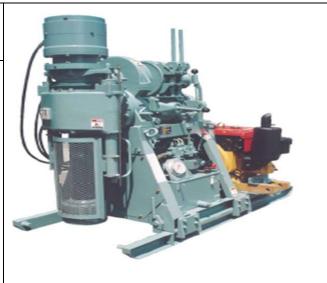

### **INTRODUCTION**

**QEL**-Bahrain is registered with **CRPEP** in Bahrain to practice Geotechnical and Material testing under License No. GC/21, class F by **MINISTRY OF** WORKS. MATERIAL is approved and ENGINEERING DEPARTMENT (MED). The aim is to offer our expertise combined with our experience by providing Independent Technical services to the construction and other industries related to quality, performance and other aspects of Materials in a professional manner. Our field of activities includes (1) Operating a Building Material Testing Laboratory (2) Soil Testing (3) Structural and Building testing (4) Welding and X-ray Testing (5) Water Testing (6) Chemical Analysis (7) Calibration and Metrology (8) Geotechnical and Offshore Investigation.